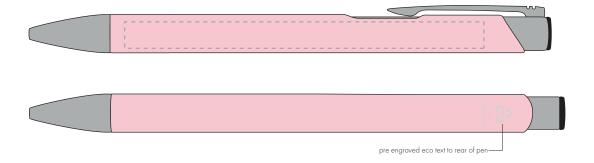

Product and Artwork Proof

Your Ref:
Our Ref:
Version: 1
Product Code: TPC982001
Product Colour: BABY PINK

PRINTING CONCERNS:

We stock this item in the following colours

PANTONE REFERENCE(S)

ARTWORK SCALE 100%

ARTWORK SCALE 100% Side Engrave Area: 95mm x 7mm

## The dashed line is to demonstrate print area and will not appear on your printed item